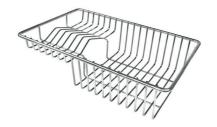

#### **OPTIONAL ACCESSORIES**

CUVETTE PLASTIQUE BLANCHE A153 A00

GRILLE POR.ASSIETTES INOX mm214x379

**mm214x379** A100 C03

\* only in combination with the accessory A644 A01

PANIER INOX POUR CUVE 34x40 CM

### GRILLE PORTE-ASSIETTES INOX 250x425

A100 B01