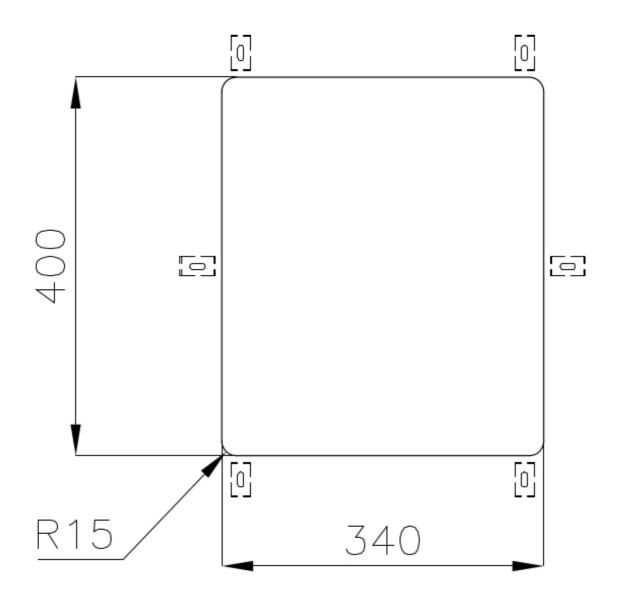

|
| Perimetral overflow       | The overflow is always a security on the Foster sinks that prevents the overflow of water in case of oversights. The perimeter drain solution improves aesthetics thanks to its square and essential shape.                                                                                                                                    |
| Small radius              | Bowls with squared shapes with a modern design and an increased capacity, for a minimal aesthetics connected with an extreme practicity.                                                                                                                                                                                                       |

#### **TECHNICAL DATA**

# Foster ==





## Foster ==



Cut out size Dimensioni per foratura top

#### **GALLERY**



## Foster ==

#### **OPTIONAL ACCESSORIES**



CUVETTE PLASTIQUE BLANCHE A153 A00



GRILLE POR.ASSIETTES INOX mm214x379

**mm214x379** A100 C03

\* only in combination with the accessory A644 A01



PANIER INOX POUR CUVE 34x40 CM

A611 F00



PLANCHE DE DECOUPE CRYSTAL 23x41 CM

A631 C00



PLANCHE DE DECOUPE DOUBLE HDPE

A644 A01



PLANCHE DE DECOUPE HDPE 27x42 CM

A657 F01



#### **CUVETTE INOX PERFOREE**

A151 F00

\* only in combination with the accessory A644 A01



### GRILLE PORTE-ASSIETTES INOX 250x425

A100 B01



### KIT RÂPES ET PLANCHE DE DECOUPE HDPE

A159 A01

\* only in combination with the accessory A644 A01



#### **RECOMMENDED PAIRINGS**





#### **OPTIONAL AUTOMATIC WASTE FITTINGS**



VIDAGE FADE PUSH