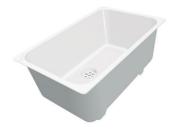

A611 F00

PLANCHE DE DECOUPE CRYSTAL 23x41 CM

A631 C00

PLANCHE DE DECOUPE DOUBLE HDPE

A644 A01

PLANCHE DE DECOUPE HDPE 27x42 CM

A657 F01

#### **CUVETTE INOX PERFOREE**

A151 F00

\* only in combination with the accessory A644 A01