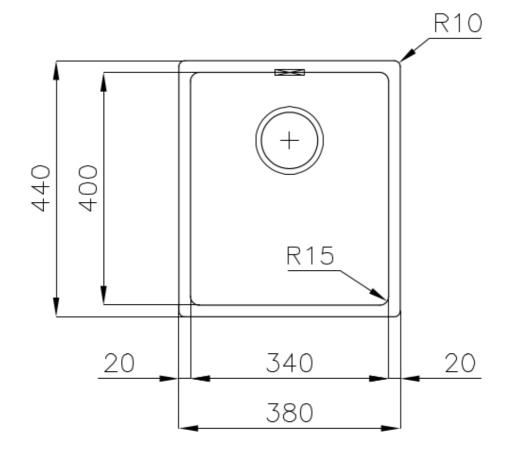

#### **DETAILS**

| Coloring               | Gun Metal                                                       |
|------------------------|-----------------------------------------------------------------|
| Edge/Installation Type | Undermount                                                      |
| Finish                 | PVD                                                             |
| Material               | AISI 304 stainless steel                                        |
| Texture                | Foster brushed                                                  |
| Base                   | 45 cm                                                           |
| Dimensions             | 380x440 mm                                                      |
| Standard fittings      | Fixing hooks, gasket, drain, overflow and siphon, boxed packing |
| Mixer holes            | No standard holes                                               |

| Built-in hole             | View technical data sheet                                                                                                                                                                                                                                                                                                                      |
|---------------------------|------------------------------------------------------------------------------------------------------------------------------------------------------------------------------------------------------------------------------------------------------------------------------------------------------------------------------------------------|
| Drainer                   | No                                                                                                                                                                                                                                                                                                                                             |
| Width                     | 38 cm                                                                                                                                                                                                                                                                                                                                          |
| Bowl dimension            | 340x400mm                                                                                                                                                                                                                                                                                                                                      |
| Number of bowls           | 1 bowl                                                                                                                                                                                                                                                                                                                                         |
| Waste fitting             | 3,5" drain                                                                                                                                                                                                                                                                                                                                     |
| FEATURES                  |                                                                                                                                                                                                                                                                                                                                                |
| Gun Metal                 | The Gun Metal finish is obtained by treating steel with a physical process called PVD (Phisical Vacuum Deposition) which deposits particles of noble metals on the surface. The result is a unique and refined aesthetic effect, and an improvement of the mechanical properties of the steel which is more resistant to impact and scratches. |
| Basket 3,5" waste fitting | The drain is equipped with a large 3.5" drain, with the practical basket cap that prevents the discharge of solid parts.                                                                                                                                                                                                                       |
| High thickness            | Imm thick steel. A significant thickness, which guarantees the maximum sturdiness and durability.                                                                                                                                                                                                                                              |
| Perimetral overflow       | The overflow is always a security on the Foster sinks that prevents the overflow of water in case of oversights. The perimeter drain solution improves aesthetics thanks to its square and essential shape.                                                                                                                                    |
| Small radius              | Bowls with squared shapes with a modern design and an increased capacity, for a minimal aesthetics connected with an extreme practicity.                                                                                                                                                                                                       |