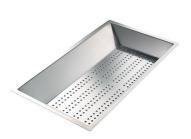

#### **OPTIONAL ACCESSORIES**

CUVETTE PLASTIQUE BLANCHE A153 A00

GRILLE POR.ASSIETTES INOX mm214x379

**mm214x379** A100 C03

\* only in combination with the accessory A644 A01

PANIER INOX POUR CUVE 34x40 CM