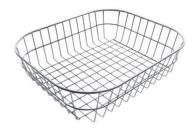

#### **OPTIONAL ACCESSORIES**

CUVETTE PLASTIQUE BLANCHE A153 A00

GRILLE POR.ASSIETTES INOX mm214x379

**mm214x379** A100 C03

\* only in combination with the accessory A644 A01

PANIER INOX POUR CUVE 34x40 CM

A611 F00

PLANCHE DE DECOUPE CRYSTAL 23x41 CM

A631 C00

PLANCHE DE DECOUPE DOUBLE HDPE

A644 A01

PLANCHE DE DECOUPE HDPE 27x42 CM

A657 F01