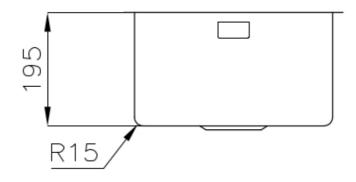

#### **DETAILS**

| Coloring               | Gun Metal                                                       |
|------------------------|-----------------------------------------------------------------|
| Edge/Installation Type | Undermount                                                      |
| Finish                 | PVD                                                             |
| Material               | AISI 304 stainless steel                                        |
| Texture                | Foster brushed                                                  |
| Base                   | 45 cm                                                           |
| Dimensions             | 380x440 mm                                                      |
| Standard fittings      | Fixing hooks, gasket, drain, overflow and siphon, boxed packing |
| Mixer holes            | No standard holes                                               |

| Built-in hole             | View technical data sheet                                                                                                                                                                                                                                                                                                                      |
|---------------------------|------------------------------------------------------------------------------------------------------------------------------------------------------------------------------------------------------------------------------------------------------------------------------------------------------------------------------------------------|
| Drainer                   | No                                                                                                                                                                                                                                                                                                                                             |
| Width                     | 38 cm                                                                                                                                                                                                                                                                                                                                          |
| Bowl dimension            | 340x400mm                                                                                                                                                                                                                                                                                                                                      |
| Number of bowls           | 1 bowl                                                                                                                                                                                                                                                                                                                                         |
| Waste fitting             | 3,5" drain                                                                                                                                                                                                                                                                                                                                     |
| FEATURES                  |                                                                                                                                                                                                                                                                                                                                                |
| Gun Metal                 | The Gun Metal finish is obtained by treating steel with a physical process called PVD (Phisical Vacuum Deposition) which deposits particles of noble metals on the surface. The result is a unique and refined aesthetic effect, and an improvement of the mechanical properties of the steel which is more resistant to impact and scratches. |
| Basket 3,5" waste fitting | The drain is equipped with a large 3.5" drain, with the practical basket cap that prevents the discharge of solid parts.                                                                                                                                                                                                                       |
| High thickness            | Imm thick steel. A significant thickness, which guarantees the maximum sturdiness and durability.                                                                                                                                                                                                                                              |
| Perimetral overflow       | The overflow is always a security on the Foster sinks that prevents the overflow of water in case of oversights. The perimeter drain solution improves aesthetics thanks to its square and essential shape.                                                                                                                                    |
| Small radius              | Bowls with squared shapes with a modern design and an increased capacity, for a minimal aesthetics connected with an extreme practicity.                                                                                                                                                                                                       |