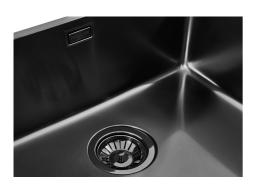

# UNIKA 340 GUN METAL SOUS PLAN

Kitchen Sinks

Code: N153 S56

UNIKA R15 BOWL 340x400 SOUSPLAN GUNMETAL

#### **DETAILS**

| Coloring               | Gun Metal                                                       |
|------------------------|-----------------------------------------------------------------|
| Edge/Installation Type | Undermount                                                      |
| Finish                 | PVD                                                             |
| Material               | AISI 304 stainless steel                                        |
| Texture                | Foster brushed                                                  |
| Base                   | 45 cm                                                           |
| Dimensions             | 380x440 mm                                                      |
| Standard fittings      | Fixing hooks, gasket, drain, overflow and siphon, boxed packing |
| Mixer holes            | No standard holes                                               |

| Built-in hole             | View technical data sheet                                                                                                                                                                                                                                                                                                                      |
|---------------------------|------------------------------------------------------------------------------------------------------------------------------------------------------------------------------------------------------------------------------------------------------------------------------------------------------------------------------------------------|
| Drainer                   | No                                                                                                                                                                                                                                                                                                                                             |
| Width                     | 38 cm                                                                                                                                                                                                                                                                                                                                          |
| Bowl dimension            | 340x400mm                                                                                                                                                                                                                                                                                                                                      |
| Number of bowls           | 1 bowl                                                                                                                                                                                                                                                                                                                                         |
| Waste fitting             | 3,5" drain                                                                                                                                                                                                                                                                                                                                     |
| FEATURES                  |                                                                                                                                                                                                                                                                                                                                                |
| Gun Metal                 | The Gun Metal finish is obtained by treating steel with a physical process called PVD (Phisical Vacuum Deposition) which deposits particles of noble metals on the surface. The result is a unique and refined aesthetic effect, and an improvement of the mechanical properties of the steel which is more resistant to impact and scratches. |
| Basket 3,5" waste fitting | The drain is equipped with a large 3.5" drain, with the practical basket cap that prevents the discharge of solid parts.                                                                                                                                                                                                                       |
| High thickness            | Imm thick steel. A significant thickness, which guarantees the maximum sturdiness and durability.                                                                                                                                                                                                                                              |
| Perimetral overflow       | The overflow is always a security on the Foster sinks that prevents the overflow of water in case of oversights. The perimeter drain solution improves aesthetics thanks to its square and essential shape.                                                                                                                                    |
| Small radius              | Bowls with squared shapes with a modern design and an increased capacity, for a minimal aesthetics connected with an extreme practicity.                                                                                                                                                                                                       |