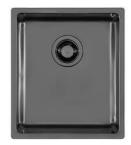

# UNIKA 340 GUN METAL SOUS PLAN

Kitchen Sinks

Code: N153 S56

UNIKA R15 BOWL 340x400 SOUSPLAN GUNMETAL

#### **DETAILS**

| Coloring               | Gun Metal                                                       |
|------------------------|-----------------------------------------------------------------|
| Edge/Installation Type | Undermount                                                      |
| Finish                 | PVD                                                             |
| Material               | AISI 304 stainless steel                                        |
| Texture                | Foster brushed                                                  |
| Base                   | 45 cm                                                           |
| Dimensions             | 380x440 mm                                                      |
| Standard fittings      | Fixing hooks, gasket, drain, overflow and siphon, boxed packing |
| Mixer holes            | No standard holes                                               |