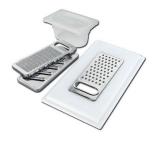

### KIT RÂPES ET PLANCHE DE DECOUPE HDPE

A159 A01

\* only in combination with the accessory A644 A01