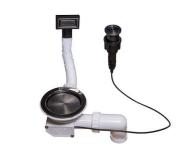

## Foster ==



Cut out size Dimensioni per foratura top

#### **GALLERY**



## Foster ==

#### **OPTIONAL ACCESSORIES**



CUVETTE PLASTIQUE BLANCHE A153 A00



GRILLE POR.ASSIETTES INOX mm214x379

**mm214x379** A100 C03

\* only in combination with the accessory A644 A01



PANIER INOX POUR CUVE 34x40 CM

A611 F00



PLANCHE DE DECOUPE CRYSTAL 23x41 CM

A631 C00



PLANCHE DE DECOUPE DOUBLE HDPE

A644 A01



PLANCHE DE DECOUPE HDPE 27x42 CM

A657 F01



#### **CUVETTE INOX PERFOREE**

A151 F00

\* only in combination with the accessory A644 A01



### GRILLE PORTE-ASSIETTES INOX 250x425

A100 B01



### KIT RÂPES ET PLANCHE DE DECOUPE HDPE

A159 A01

\* only in combination with the accessory A644 A01



#### **RECOMMENDED PAIRINGS**





#### **OPTIONAL AUTOMATIC WASTE FITTINGS**



VIDAGE FADE PUSH GUN METAL A407 A20