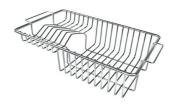

.                                                                                                                                                                                                       |

#### **TECHNICAL DATA**

# Foster ==





## Foster ==



Cut out size Dimensioni per foratura top

#### **GALLERY**



## Foster ==

#### **OPTIONAL ACCESSORIES**



CUVETTE PLASTIQUE BLANCHE A153 A00



GRILLE POR.ASSIETTES INOX mm214x379

**mm214x379** A100 C03

\* only in combination with the accessory A644 A01



PANIER INOX POUR CUVE 34x40 CM

A611 F00



PLANCHE DE DECOUPE CRYSTAL 23x41 CM

A631 C00



PLANCHE DE DECOUPE DOUBLE HDPE

A644 A01



PLANCHE DE DECOUPE HDPE 27x42 CM

A657 F01



#### **CUVETTE INOX PERFOREE**

A151 F00

\* only in combination with the accessory A644 A01



### GRILLE PORTE-ASSIETTES INOX 250x425

A100 B01



### KIT RÂPES ET PLANCHE DE DECOUPE HDPE

A159 A01

\* only in combination with the accessory A644 A01



#### **RECOMMENDED PAIRINGS**





#### **OPTIONAL AUTOMATIC WASTE FITTINGS**



VIDAGE FADE PUSH GUN METAL A407 A20